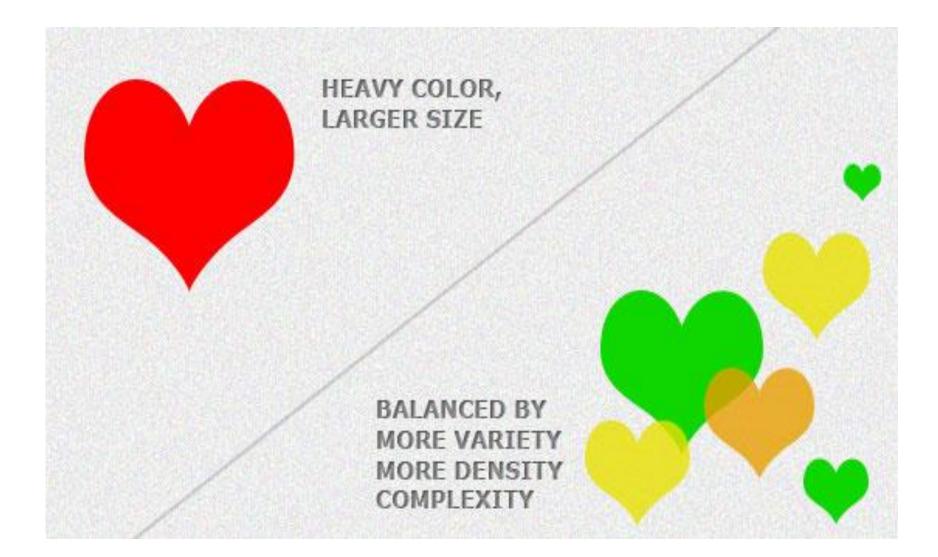

### Balance

• Balance is the distribution of objects, colors, texture, and space

## Visual Weight

In Graphic Design, balance is when the elements in your photo are arranged in a way that feels natural and pleasing to the eye. A wellbalanced composition feels harmonious while an unbalanced one can feel less engaging.