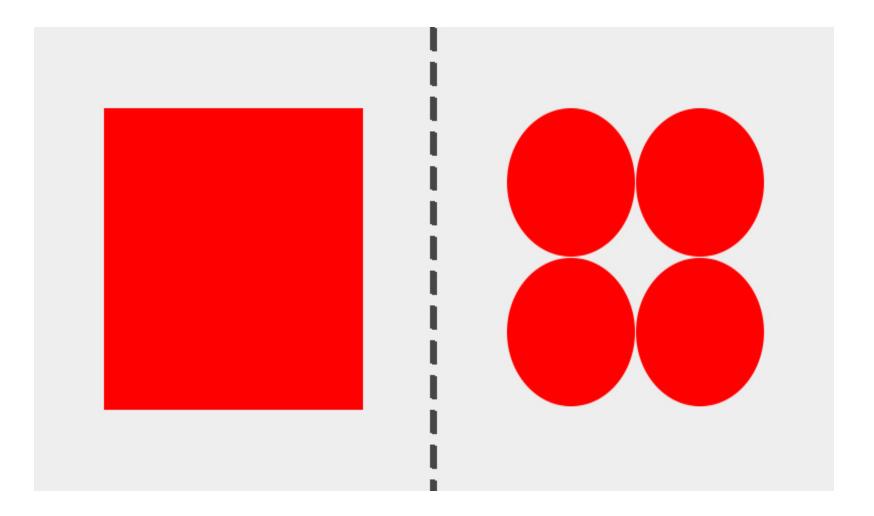

### Balance

• Balance is the distribution of objects, colors, texture, and space

## Visual Weight

In Graphic Design, balance is when the elements in your photo are arranged in a way that feels natural and pleasing to the eye. A wellbalanced composition feels harmonious while an unbalanced one can feel less engaging.