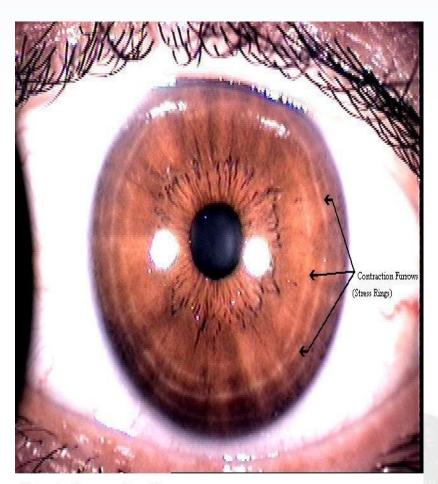

#### How iridology tells about stress?

- Whenever a person suffers stress, rings are formed.
- The number of nerve rings corresponds to the amount of stress.
- More than 4 rings indicate nervous breakdown.
- If ring is formed in specific area of iris, it indicates that the client is feeling stress in that area.

Contraction Furrows or Stress Rings